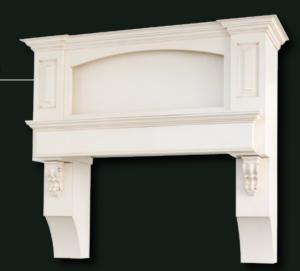

#### **U-Series**

U-Series is a classic mantel hood with a generous display area; it is sure to make a statement in any kitchen.

Shown with optional Sorrento hood supports with built-in spice racks.