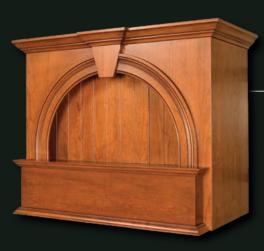

#### O-Series

The O-Series is a combination of a hearth-style mantel range hood with the added ambiance of ornate beauty. This series was designed to fulfill your desire for both atmosphere and style. OABT with Acanthus corbels and pull-out spice rack is shown.