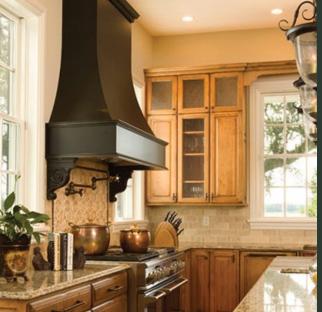

# THE PERFECT BLEND OF Beauty and Function

In the hands of a true craftsman, the full beauty of natural hardwood is blended with the functionality of quality design. Your kitchen can be a showcase of your style with the addition of a custom-designed wood range hood.

## Wood Range Hoods for discriminating homeowners