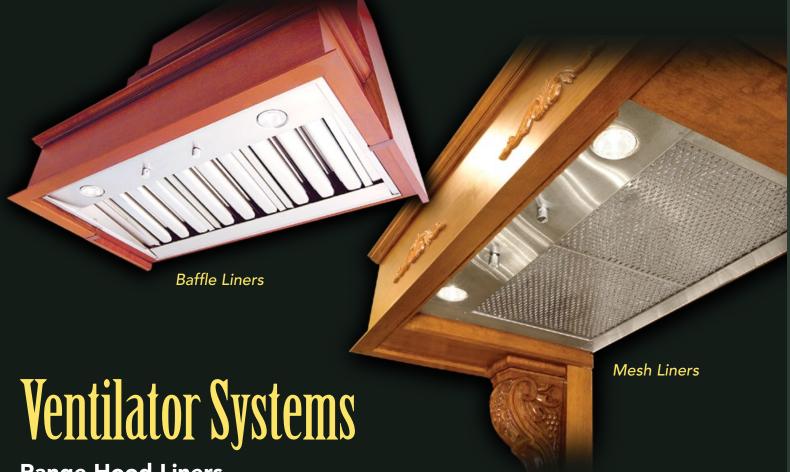

**Range Hood Liners** 

Stanisci Design carries a wide range of liners that cover all budgets and ventilation requirements. The Professional Baffle and Professional Mesh liners have dishwasher-safe stainless steel filters that cover most of the underside of the hood for easy cleaning. The Value liner filters are also dishwasher safe. All liners sold by Stanisci Design have a two year in-home warranty.

Value Liners