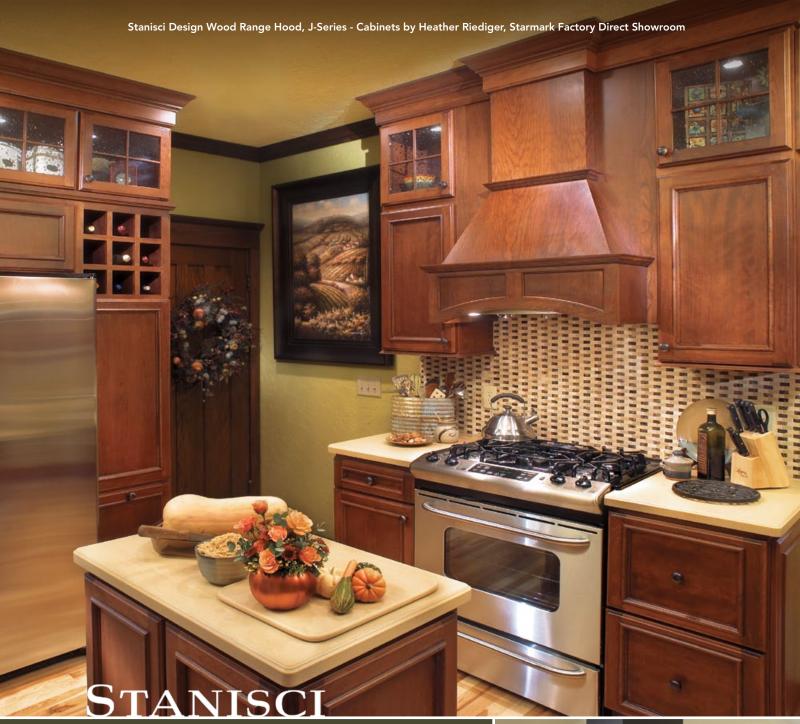

#### **J-Series**

The J-Series was created to combine the look of a chimney-style range hood with that of a mantel-style range hood. *JBT is shown*.

DESIGN

From rustic country kitchens to contemporary styles, we are committed to producing a wide range of high-quality wood range hoods for our customers various tastes.