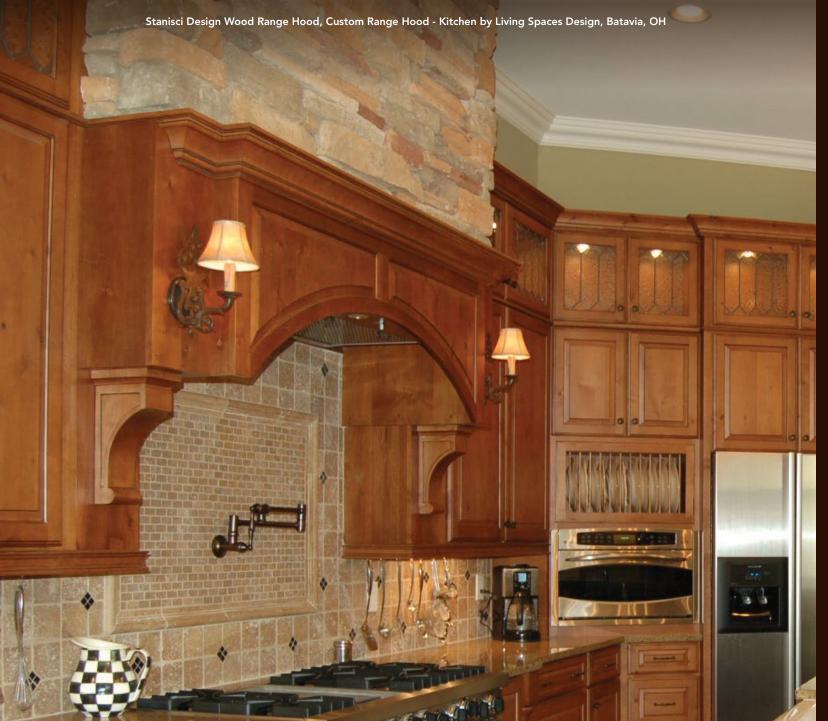

## Custom Hoods

Stanisci Design can create a custom wood hood to match your style and add the functionality to make your kitchen as unique as you are.

#### **Designed to Fit Your Style**

Stanisci Design custom wood range hoods are built to your specifications. Our expert designers and craftsman will work with you to turn your special idea into a beautiful and functional wood range hood.

Stanisci Design Custom Range Hood - Kitchen and cabinets by Custom Kitchenz by Ron, Island Park, NY

Stanisci Design Custom Range Hood Cabinets by Candlelight Cabinetry, Lockport, NY Kitchen by Frontier Kitchens, Batavia, NY