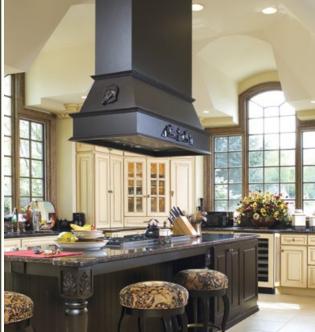

#### **T-Series**

The T-Series range hoods are similar in style to the G-Series, but are specifically designed for 9 and 10-foot ceilings. *TRA is shown*.

The I-Series range hood is designed for island or peninsula placement. The I-Series is a fully functional design. *IEBT is shown.* 