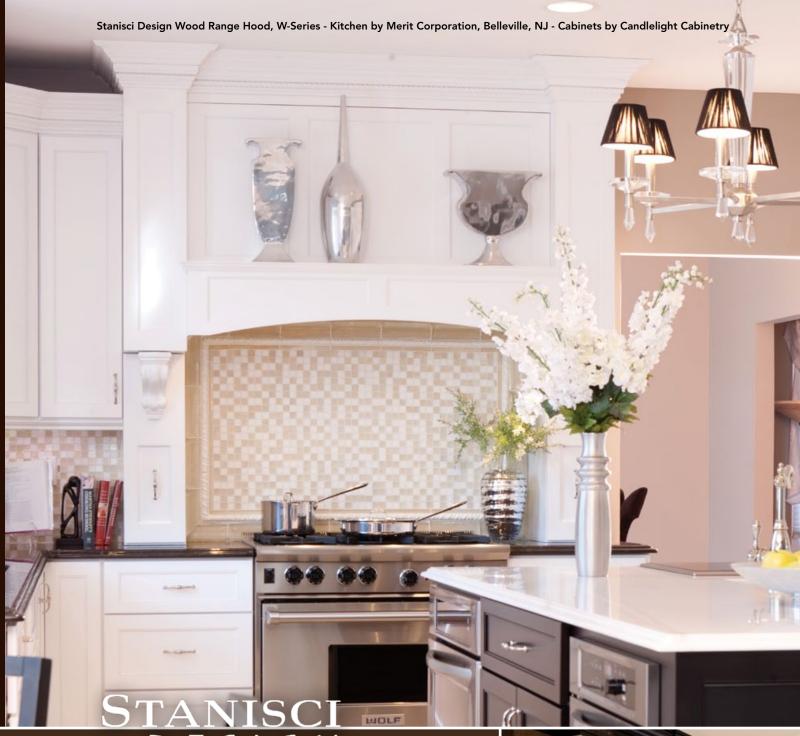

#### W-Series

Craftsmanship never goes out of style. The W-Series is a modern version of the quality and warmth found in the homes of the past. WRA series with Acanthus corbels and pull-out spice racks shown.