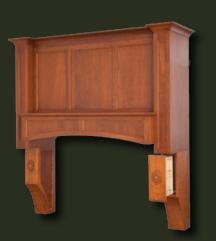

#### **L-Series**

Similar to the O-Series, the L-Series takes a step beyond your expectations of style. This artistic series arouses a sense of architecture that is designed not only to withstand the test of time but also to remain a classic beauty. LABT with Acanthus corbels is shown.