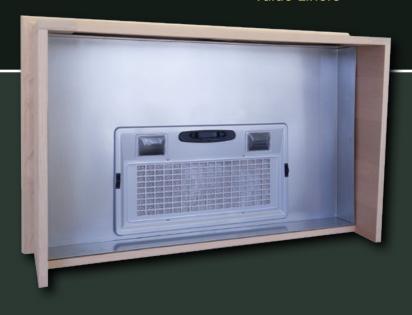

**Range Hood Liners** 

Stanisci Design carries a wide range of liners that cover all budgets and ventilation requirements. The Professional Baffle and Professional Mesh liners have dishwasher-safe stainless steel filters that cover most of the underside of the hood for easy cleaning. The Value liner filters are also dishwasher safe. All liners sold by Stanisci Design have a two year in-home warranty.

Value Liners