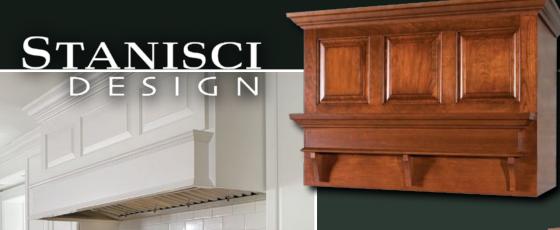

**STANISCI** 

#### N-Series

The N-Series includes a substantial mantle shelf and room for corbels of your choice, shown with Acanthus Corbels and classic molding option.

10