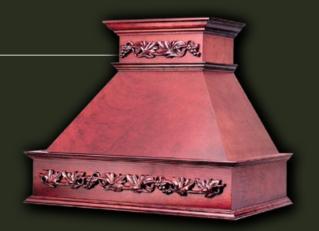

#### **G**-Series

The G-Series range hoods are a wall-mount chimney-style series that is specifically designed for 8-foot ceilings. The classic lines and moldings add beauty and warmth to your home. *GEBT is shown*.

#### **T-Series**

The T-Series range hoods are similar in style to the G-Series, but are specifically designed for 9 and 10-foot ceilings. *TRA is shown*.

The I-Series range hood is designed for island or peninsula placement. The I-Series is a fully functional design. *IEBT is shown.* 