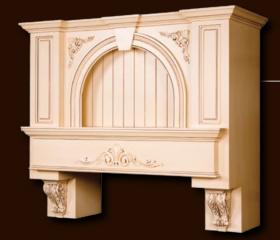

#### O-Series

The O-Series is a combination of a hearth-style mantel range hood with the added ambiance of ornate beauty. This series was designed to fulfill your desire for both atmosphere and style. OABT with Acanthus corbels and pull-out spice rack is shown.