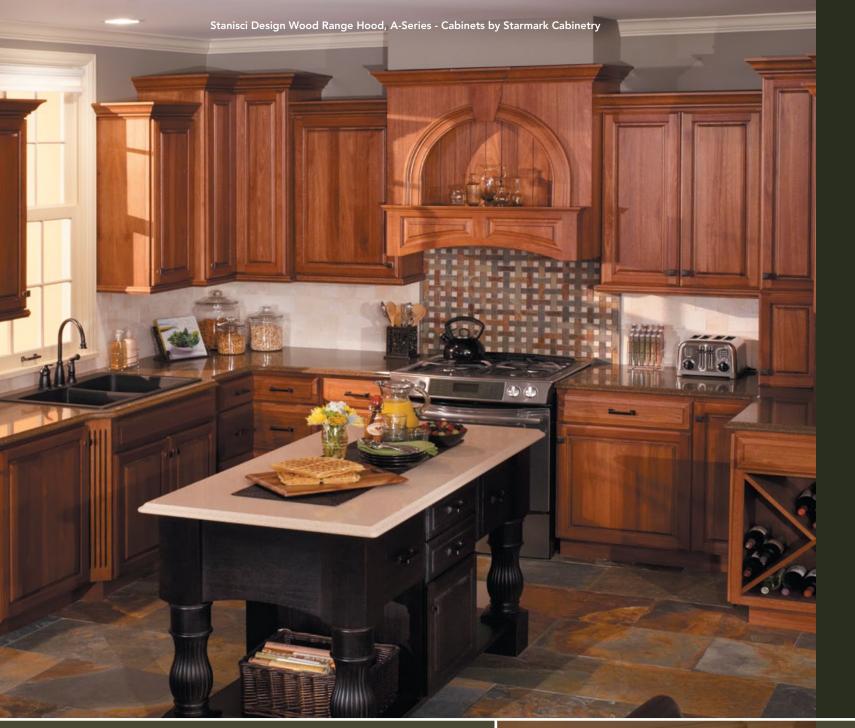

#### A-Series

The A-Series range hood brings an added dimension to mantel hoods with an artistic flair and arched style. This series is a sure way to make a statement of your distinctive taste and attention to style.