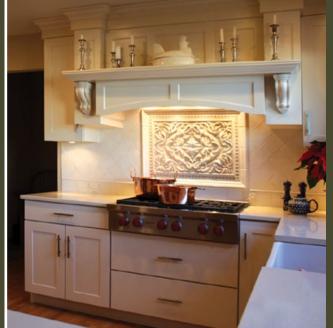

Stanisci Design Wood Range Hood, H-Series with Baffle Liner - Kitchen by Builders Cabinet Supply, Chicago, IL

Stanisci Design carries a wide range of ventilation systems

with unique special features such as halogen lighting,