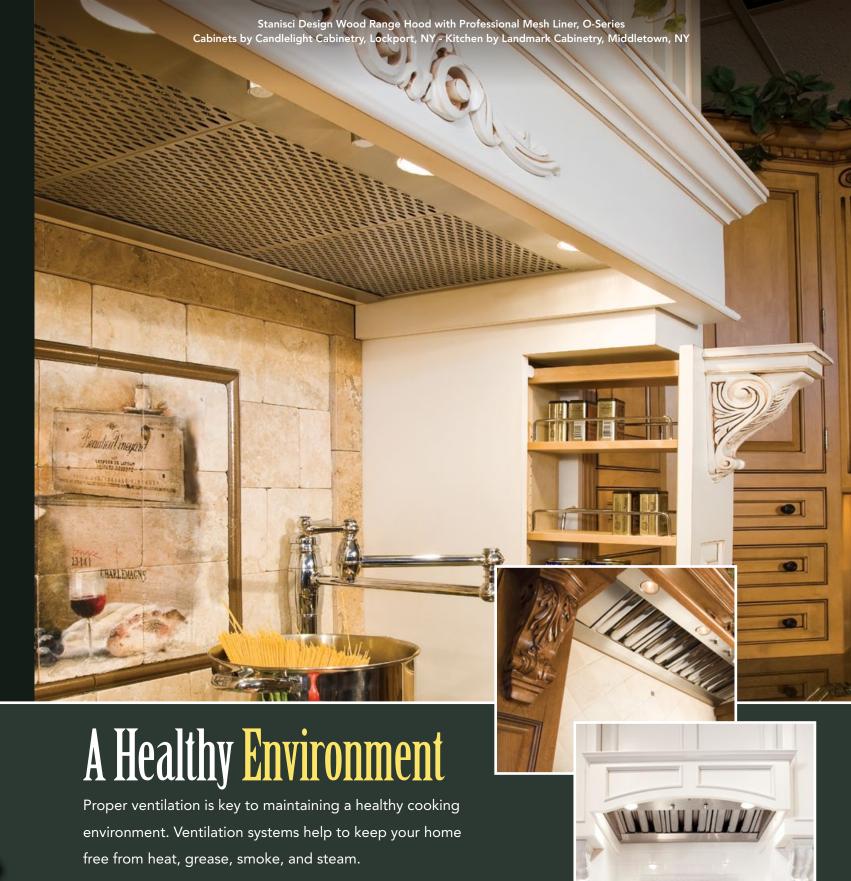

**Range Hood Liners** 

Stanisci Design carries a wide range of liners that cover all budgets and ventilation requirements. The Professional Baffle and Professional Mesh liners have dishwasher-safe stainless steel filters that cover most of the underside of the hood for easy cleaning. The Value liner filters are also dishwasher safe. All liners sold by Stanisci Design have a two year in-home warranty.