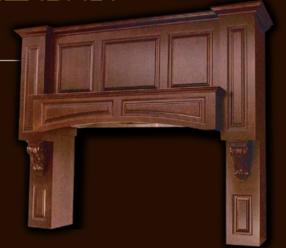

#### **J-Series**

The J-Series was created to combine the look of a chimney-style range hood with that of a mantel-style range hood. *JBT is shown*.

DESIGN

From rustic country kitchens to contemporary styles, we are committed to producing a wide range of high-quality wood range hoods for our customers various tastes.