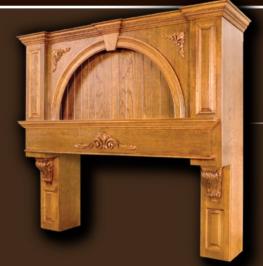

#### A-Series

The A-Series range hood brings an added dimension to mantel hoods with an artistic flair and arched style. This series is a sure way to make a statement of your distinctive taste and attention to style.