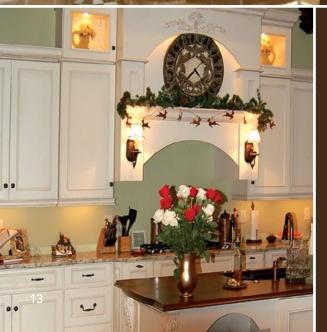

# tanisci Design Wood Range Hood, D-Series - Cabinets by Candlelight Cabinetry, Lockport, NY CAFE TOUR 0000