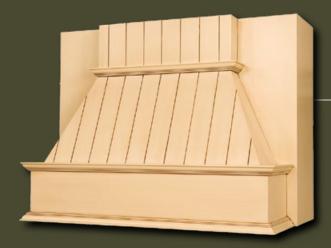

#### S-Series

The simple beauty of the S-Series is found in its versatility. Whether you are looking for a quiet statement of your style or a more obvious complement to your custom cabinetry, this series meets your needs. Shown with optional pierced grape carving.