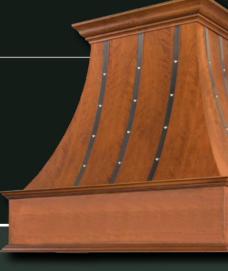

#### **D-Series**

The D-Series is a unique and stylish range hood. Its graceful lines will add elegance to any kitchen it graces. It is shown with molding package 1 and optional corbels and plinths.