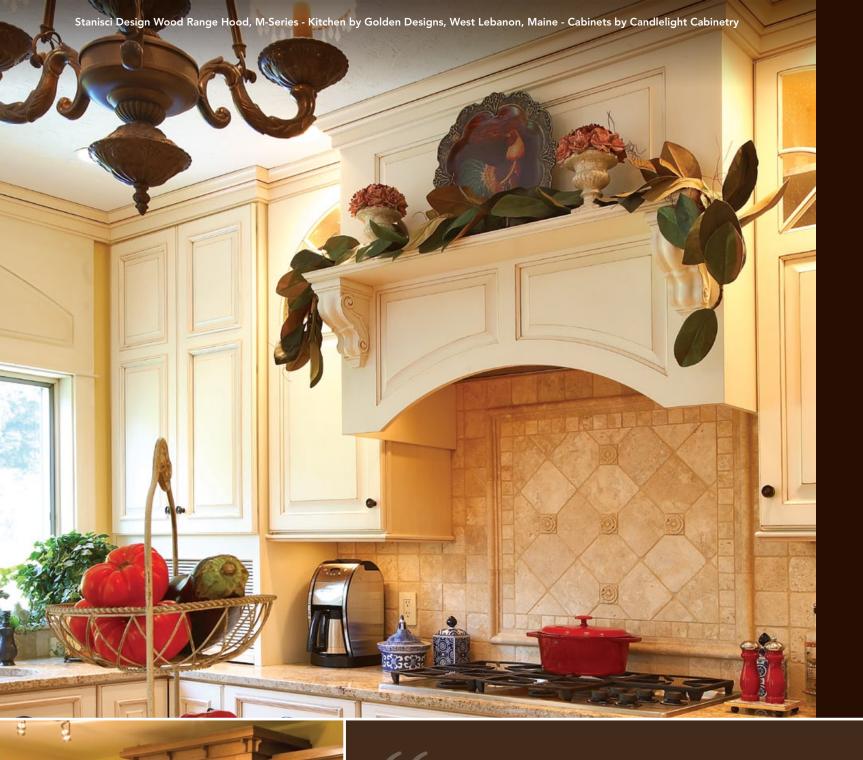

# THE PERFECT BLEND OF Beauty and Function

In the hands of a true craftsman, the full beauty of natural hardwood is blended with the functionality of quality design. Your kitchen can be a showcase of your style with the addition of a custom-designed wood range hood.