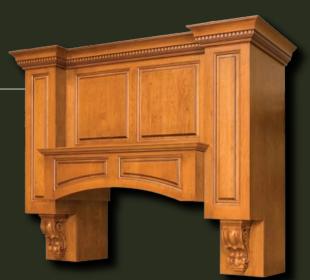

#### H-Series

The hearth-style H-Series makes a bold statement of strength and craftsmanship. Not only does this style showcase your love for the natural beauty of hardwood, but it allows you to easily display your taste on the generous mantel space. HRA shown with Traditional corbels.