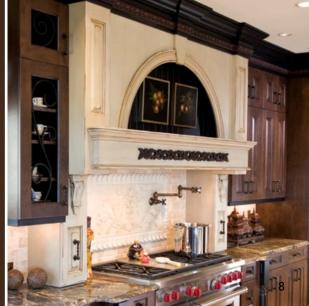

#### O-Series

The O-Series is a combination of a hearth-style mantel range hood with the added ambiance of ornate beauty. This series was designed to fulfill your desire for both atmosphere and style. OABT with Acanthus corbels and pull-out spice rack is shown.