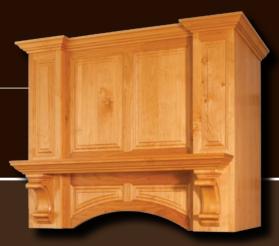

#### H-Series

The hearth-style H-Series makes a bold statement of strength and craftsmanship. Not only does this style showcase your love for the natural beauty of hardwood, but it allows you to easily display your taste on the generous mantel space. HRA shown with Traditional corbels.