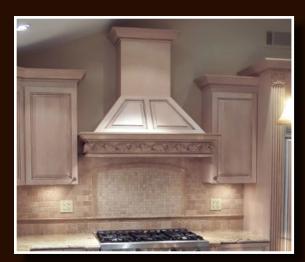

## Custom Hoods

Stanisci Design can create a custom wood hood to match your style and add the functionality to make your kitchen as unique as you are.

#### **Designed to Fit Your Style**

Stanisci Design custom wood range hoods are built to your specifications. Our expert designers and craftsman will work with you to turn your special idea into a beautiful and functional wood range hood.

#### STANISCI DESIGN

Stanisci Custom Range Hood - Kitchen by Kitchens by Rose - Cabinets by Mountaineer Cabinetry -Photography by Peter Rymwid

Offering the flexibility of custom-designed range hoods built to give your kitchen a truly one of a kind look and feel.