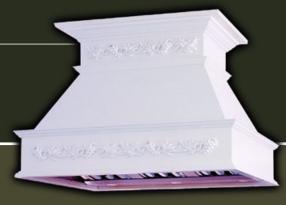

#### **E-Series**

The E-Series range hood creates an atmosphere of elegance and class in your kitchen.

E-Series shown here with optional oil-rubbed bronze banding.

#### DESIGN

Wood hoods are an excellent way to enhance the look of your kitchen — Our wide selection of versatile, custom wood range hood design options can help you create the look you desire.

Stanisci Design Wood Range Hood, E-Series - Cabinets by Fieldstone Cabinets - Kitchen by Spartina Cabinetry.