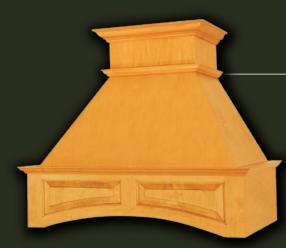

#### **B-Series**

Your taste and personality can be perfectly reflected with the clean lines and subtle curves of our B-Series range hood.

BDP1 is shown with classical molding.