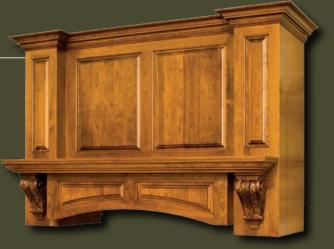

#### H-Series

The hearth-style H-Series makes a bold statement of strength and craftsmanship. Not only does this style showcase your love for the natural beauty of hardwood, but it allows you to easily display your taste on the generous mantel space. HRA shown with Traditional corbels.