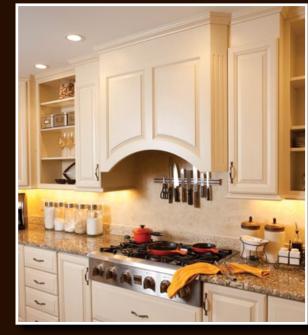

Stanisci Design Wood Range Hood, H-Series with Baffle Liner - Kitchen by Builders Cabinet Supply, Chicago, IL

Stanisci Design carries a wide range of ventilation systems

with unique special features such as halogen lighting,

variable-speed fan control, stylish designs, upgraded

filtering and dishwasher-safe filters.