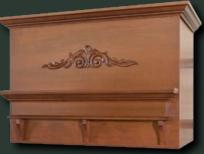

#### O-Series

The O-Series is a combination of a hearth-style mantel range hood with the added ambiance of ornate beauty. This series was designed to fulfill your desire for both atmosphere and style. OABT with Acanthus corbels and pull-out spice rack is shown.