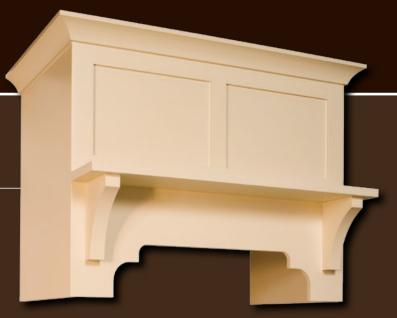

#### N-Series

The N-Series includes a substantial mantle shelf and room for corbels of your choice, shown with Acanthus Corbels and classic molding option.

10